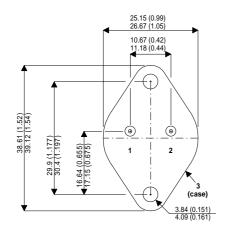

BUX46

Dimensions in mm (inches).

## TO3 (TO204AA) PINOUTS

1 – Base 2 – Emitter

Case - Collector

| Parameter                 | Test Conditions    | Min. | Тур. | Max. | Units |
|---------------------------|--------------------|------|------|------|-------|
| V <sub>CEO</sub> *        |                    |      |      | 400  | V     |
| I <sub>C(CONT)</sub>      |                    |      |      | 3    | Α     |
| h <sub>FE</sub>           | $ (V_{CE} / I_C) $ |      |      |      | -     |
| f <sub>t</sub>            |                    |      | 4M   |      | Hz    |
| P <sub>D</sub>            |                    |      |      | 85   | W     |
| * Maximum Working Voltage |                    |      |      |      |       |