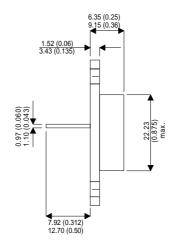

BUX46

Dimensions in mm (inches).

## TO3 (TO204AA) PINOUTS

1 – Base 2 – Emitter

Case - Collector

| Parameter                 | Test Conditions    | Min. | Тур. | Max. | Units |
|---------------------------|--------------------|------|------|------|-------|
| V <sub>CEO</sub> *        |                    |      |      | 400  | V     |
| I <sub>C(CONT)</sub>      |                    |      |      | 3    | Α     |
| h <sub>FE</sub>           | $ (V_{CE} / I_C) $ |      |      |      | -     |
| f <sub>t</sub>            |                    |      | 4M   |      | Hz    |
| P <sub>D</sub>            |                    |      |      | 85   | W     |
| * Maximum Working Voltage |                    |      |      |      |       |